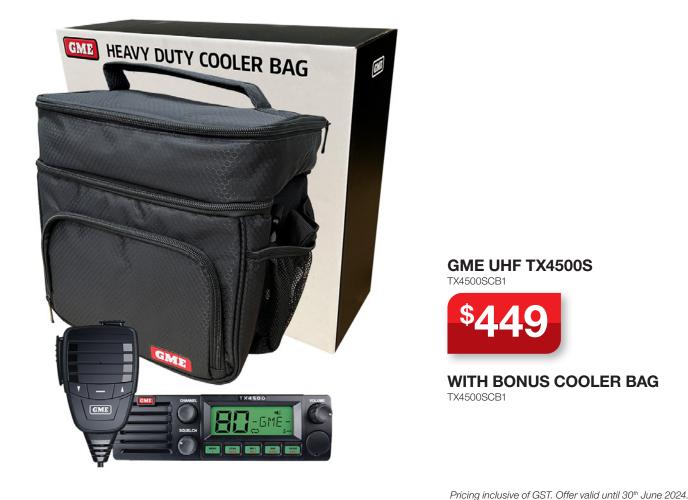

## Call in to Penske for winning deals on GME Products

The TX4500S is a DIN-sized UHF CB radio, ideal for installations in vehicles with a standard DIN mounting slot. Featuring a rugged die-cast metal chassis and robust professional-grade microphone with magnetic mounting bracket, the TX4500S is the radio of choice for agricultural machinery, plant equipment and heavy vehicle operators. Call Penske today to get a bonus Cooler Bag, valued at \$35.00.